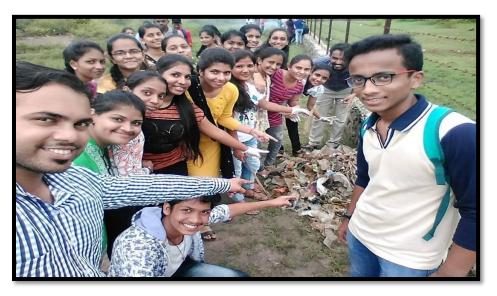

Subject - Seeking permission to conduct cleanliness drive.

Respected Sir,

Mangrove are an important aspect of marine and mangrove ecosystem. They are important habitat of most of the invertebrates and hence they add value to the diversity index. Since last few years these mangrove forests are under the threat of pollution and eradication due to anthropogenic activity of people. We want to make our students aware of the situation and importance of conservation.

In this context we would like to organise 'Mangrove Clean Up Drive' on the occasion of 'International Mangrove Day' 26<sup>th</sup> July 2018. I would request you to grant permission for the same. Thank You.

## **ACTION PHOTOGRAPHS**

STUDENTS PARTICIPATED IN CLEAN UP DRIVE

**WASTE GATHERED BY STUDENTS** 

Prof. Seema Deshmukh

**HOD - Zoology** 