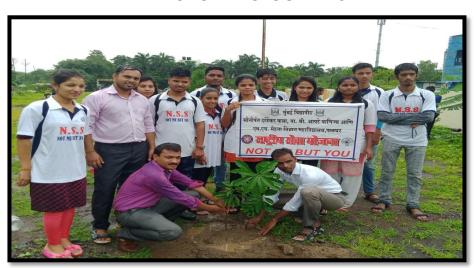

#### **Tree Plantation Drive**

All NSS volunteers are hereby informed to remain present for Tree Plantation Drive on 1<sup>th</sup> June 2018. They are further to gather at Amalani Rest House at 10 a.m.

#### REPORT OF THE EVENT

On June 1st, 2018, a significant tree planting initiative took place in the government of Maharashtra's tree planting programme at the Deputy Collector Office, Palghar. A Total of 196 enthusiastic National Service Scheme volunteers gathered to contribute to this noble cause. The event witnessed the planting of approximately 350 trees, symbolizing a collective effort towards combating environmental challenges and fostering green spaces. Among the attendees were notable individuals such as Vivek Kudu, Rohit Gaikwad, Prashant Kadam, Bhushan Bhoir, and Shaila Urade. Their presence and active involvement underscored the importance of community participation in environmental conservation efforts. The tree planting initiative spearheaded by the government of Maharashtra, with active participation from NSS volunteers and esteemed individuals, marks a significant step towards building a sustainable future. Such collaborative efforts not only contribute to environmental conservation but also foster a sense of collective responsibility and community empowerment.