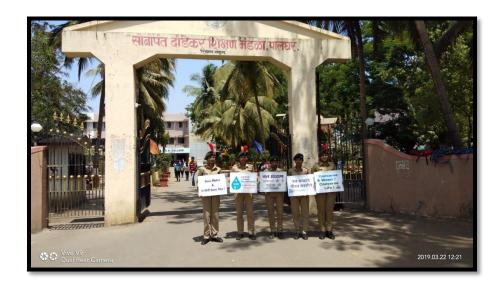

Such a campaign is essential for ensuring that we have enough water literacy about clean water for our daily needs and for preserving our ecosystems.

Cadets made posters and went to nearby areas, talked to people, and made them aware of the consumption of water, conservation of water, and practices they adopted for the use of water.

#### STUDENT CREATING AWARENESS THROUGH POSTER

WATER CONSERVATION ACTIVITY ON WORLD WATER DAY

LT. ANAGMA PADHYE
ASSOCIATE NCC OFFICER
SONOPANT BANDENAR COLLEGE
NCC / 00910016