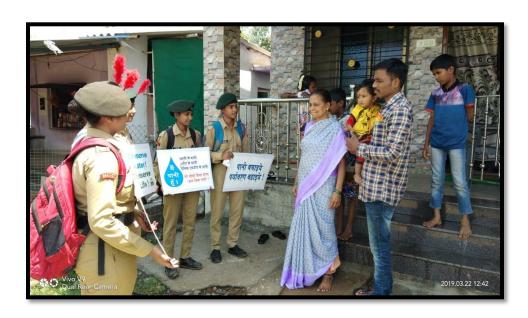

Such a campaign is essential for ensuring that we have enough water literacy about clean water for our daily needs and for preserving our ecosystems.

Cadets made posters and went to nearby areas, talked to people, and made them aware of the consumption of water, conservation of water, and practices they adopted for the use of water.

#### STUDENT CREATING AWARENESS THROUGH POSTER

WATER CONSERVATION ACTIVITY ON WORLD WATER DAY

LT. ANAGMA PADHYE
ASSOCIATE NCC OFFICER
SONOPANT BANDENAR COLLEGE
NCC / 00910016