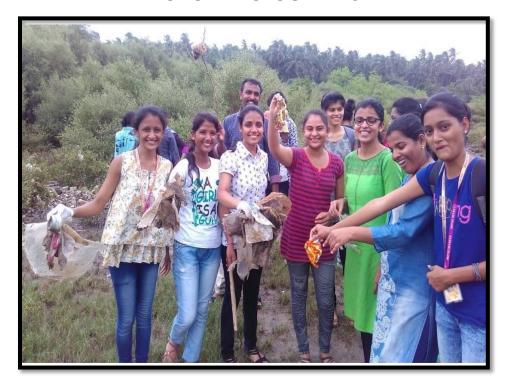

# Department of Botany

Shirgoan Beach cleaning activity on the account on International Mangrove day

All the Student of UG Botany is hereby informed that department of botany is arranging one day beach cleaning activity on International Mangrove day at Shirgoan beach dated on 26-07-2018. Activity is mandatory to all the students, for more details kindly contact Department of Botany

#### Highlight:

The Botany department of Sonopant Dandekar College, Palghar had attended the "Beach Cleaning Program" on the occasion of International Mangrove Day dated on 26.7.18." During this activity, there were 22 students of Botany who had participated in this activity which were divided into 2 teams, where 11 students were in entry point and 11 students were in beach site. Students had enthusiastically participated in this activity. The activity commenced at 8:00 am and it was finished by 10:30 am. All the students were provided refreshments.

#### **ACTION PHOTOGRAPHS**

**COLLECTION OF WASTE FROM THE BEACH** 

STUDENTS COLLECTING WASTE

Dr. Jayananda Tosh

**HOD** - Botany