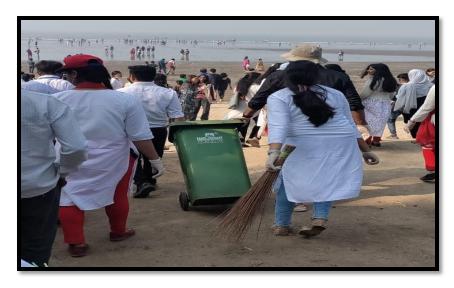

#### **ACTION PHOTOGRAPHS**

**COLLECTION OF WASTE FROM THE BEACH** 

STUDENTS COLLECTING WASTE

Dr. Jayananda Tosh

**HOD** - Botany