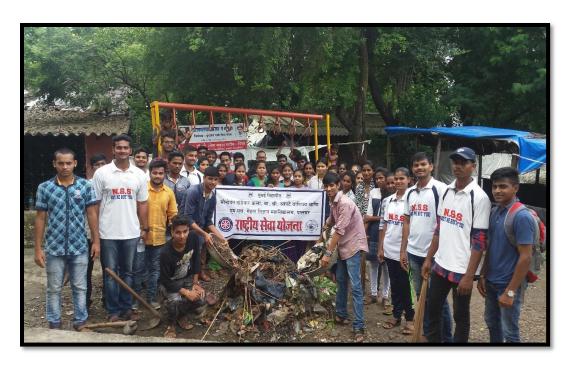

### **MEGA CLEANLINESS CAMPAIGN**

Sonopant Dandekar College has organized a Mega Cleanliness Campaign on Thursday, 11th October 2018 to ensure a concrete action program to be organized against unhygienic conditions in Palghar city. The initiative is named 'One Step towards Cleanliness'. All NSS volunteers are hereby informed to assemble near RD Centre at 9 a.m. They are further informed to contact their group leaders.

#### **SUMMARY REPORT**

The Mahatma Gandhi Birth Anniversary Cleanliness Drive, organized on October 11, 2018, aimed to pay tribute to the Father of the Nation, Mahatma Gandhi, by promoting cleanliness and community service. The event sought to instill Gandhi's principles of Swachhata (cleanliness) and Seva (service) among students and staff.

On the occasion of Mahatma Gandhi's birth anniversary, students were divided into groups, each led by a Teaching Faculty member and assisted by non-teaching staff. The groups were tasked with cleaning designated areas in Palghar to contribute to the cleanliness and beautification of the community.

Students and staff were divided into groups, with each group assigned a specific area in Palghar for cleaning. This ensured effective coverage of various neighborhoods and public spaces.

The garbage collected during the cleanliness drive was promptly picked up by the Waste Collection unit of the Nagar Parishad, ensuring proper disposal and management of the waste.

#### **ACTION PHOTOGRAPHS**

STUDENTS GATHERED GARBAGE

STUDENTS PARTICIPATED IN CLEANLINESS DRIVE